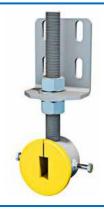

## PU scraper board of polyurethane

- Popular, affordable and reversible scraper board.

PU scraper board EU8100 Replace one of the conveyor belt's return rollers for a PU scraper board by threading a flat bar through the embedded square tube and hooking on to

the framework.

A very popular and affordable scraper that can easily be reversed when one side is worn. Normally supplied in 2.2 metre lengths but can be easily cut to fit your needs.

Suitable as standard for several mobile crushers.

Belt direction

We supply Holder PL-1 adjustable (EU9380) 1 pair and flat bar (EU8126) 15x35

Jaurisova 515/4, Michle 140 00 Praha 4 Czech Republic

Tel.: +420 606 900 139 Email: <u>ceo@acbrokerage.cz</u>