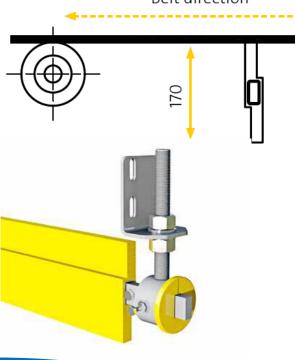

## PU scraper board of polyurethane

- Popular, affordable and reversible scraper board.

PU scraper board EU8100 Replace one of the conveyor belt's return rollers for a PU scraper board by threading a flat bar through the embedded square tube and hooking on to

the framework.

A very popular and affordable scraper that can easily be reversed when one side is worn. Normally supplied in 2.2 metre lengths but can be easily cut to fit your needs.

Suitable as standard for several mobile crushers.

Belt direction

We supply Holder PL-1 adjustable (EU9380) 1 pair and flat bar (EU8126) 15x35

Jaurisova 515/4, Michle 140 00 Praha 4 Czech Republic

Tel.: +420 606 900 139 Email: <u>ceo@acbrokerage.cz</u>