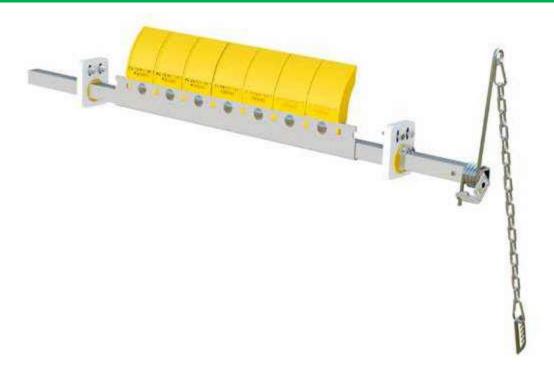

## **Hamcrus PU Pre-scraper with PU Segments**

Hamcrus is our most versatile belt cleaner series suitable for most working conditions. It consists of individual scraper segments that can move independently of each other for maximum flexibility providing very effective cleaning.

Recommended for  $\emptyset 200 > 530$ mm pulleys

Hamrus Prescraper with PU blades

All steel parts are electro-galvanized as standard. Stainless steel or powder-coated alternatives are also available on request.