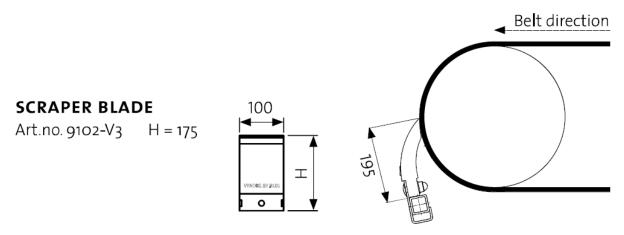

Recommended for  $\emptyset 200 > 530$ mm pulleys

Hamrus Prescraper with PU blades

All steel parts are electro-galvanized as standard. Stainless steel or powder-coated alternatives are also available on request.