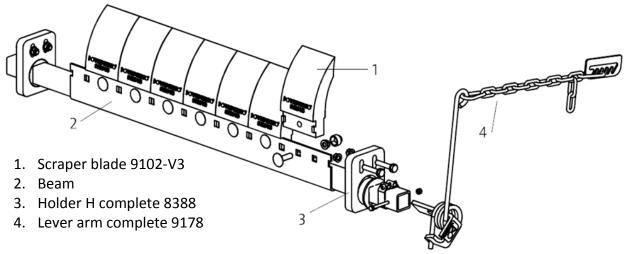

From B-W 1000 the scraper is supplied with dual lever arms. From B-W 1600 the scraper is supplied with Holder HD

| ART.NO.          | B-W  | QTY. SEGMENTS | SCRAPER WIDTH | BEAM<br>LENGTH |
|------------------|------|---------------|---------------|----------------|
| 9104 <b>-</b> PU | 400  | 4             | 400           | 1100           |
| 9105 <b>-</b> PU | 500  | 5             | 500           | 1200           |
| 9106-PU          | 600  | 6             | 600           | 1300           |
| 9108-PU          | 800  | 7             | 700           | 1500           |
| 9110-PU          | 1000 | 9             | 900           | 1700           |
| 9112-PU          | 1200 | 11            | 1100          | 1900           |
| 9114-PU          | 1400 | 13            | 1300          | 2100           |
| 9116 <b>-</b> PU | 1600 | 15            | 1500          | 2300           |
| 9118-PU          | 1800 | 17            | 1700          | 2500           |
| 9120 <b>-</b> PU | 2000 | 19            | 1900          | 2700           |